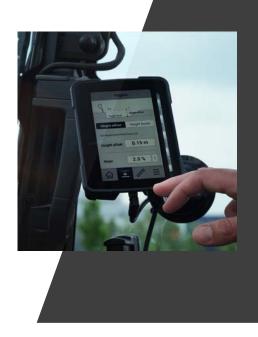

### **EASY-TO-USE MEASURING TOOL**

Check and calculate slopes and distances by using the bucket on your excavator. You can set the measured slope as a reference just by a tap on the screen. The perfect tool to continue existing slopes or trenches when other models are not available.

### **EASIEST ENTRY TO MACHINE CONTROL**

Going from first start to productive work is possible in just a few minutes. With Xsite EASY, you don't have to flip through a manual before you start working. Work more independently and efficiently at your own pace. The increased productivity leads to saved time and money.

The intuitive and easy-to-use user interface helps you stay focused on productive work. The Xsite EASY system is designed in collaboration with excavator operators, so real-life daily use cases have been taken into account right from the start.