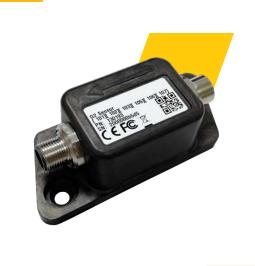

### **G-SERIES TILT SENSORS**

Xsite's G-Series tilt sensors are small in size, yet full of high technology and performance.

Robust cast aluminum housing with potted electronics ensures that the G-Series sensors will last even in the toughest conditions without losing their accuracy!