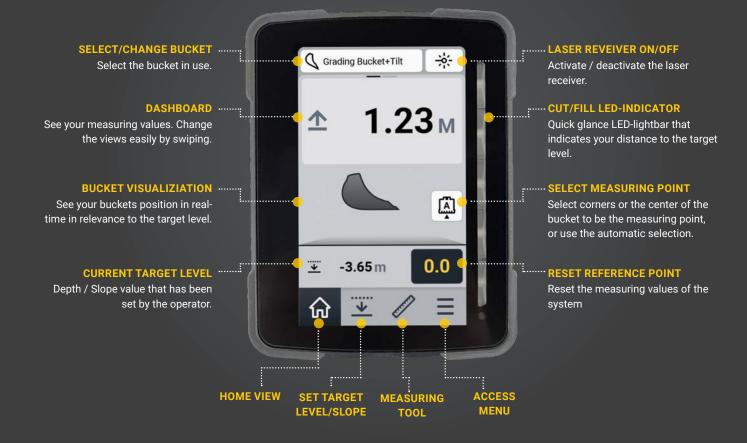

### **USER INTERFACE**

#### Light and dark theme

Ensure screen readability in all environment conditions by changing the color theme of the system.

#### Height and distance display

Rel-time indication of bucket position with respect to a reference point.

### Store multiple buckets

Store all your buckets for quick and simple changing depending on the task at hand.

### Customizable dashboard

Add the most important measurement values to the dashboard for quick access.