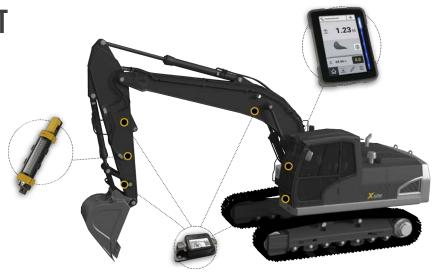

### **SYSTEM COMPONENT**

- Tilt sensor (optional)
- Bucket sensor
- Brake sensor
- Stick sensor
- Ram sensor
- Laser receiver (optional)
- Display screen

### **G-SERIES TILT SENSORS**

Xsite's G-Series tilt sensors are small in size, yet full of high technology and performance.

Robust cast aluminum housing with potted electronics ensures that the G-Series sensors will last even in the toughest conditions without losing their accuracy!