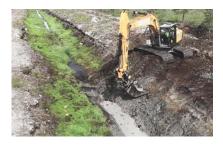

#### Excavate trenches / slopes

Take advantage from the easy-to-use laser receiver and achieve the correct grade and slope on the first go.