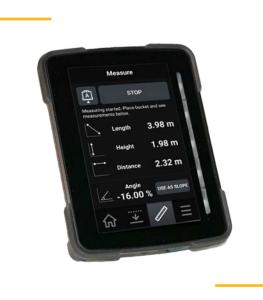

#### Work with foundations

Measure distances, heights and slopes with centimeter precision and maximize your productivity.

#### Height and distance display

Rel-time indication of bucket position with respect to a reference point.

### **EASY-TO-USE MEASURING TOOL**

Check and calculate slopes and distances by using the bucket on your excavator. You can set the measured slope as a reference just by a tap on the screen. The perfect tool to continue existing slopes or trenches when other models are not available.