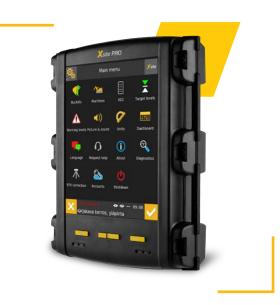

le changing depending on the task at hand.

### Set warning levels Work safely near power lines and other

objects at the work site. Xsite Easy warn you when you are getting too close to danger.

### Customizable dashboard

Add the most important measurement values to the dashboard for quick access.

### **FUTURE-PROOF INVESTMENT**

Xsite EASY can be easily upgraded to a complete 3D system.All existing system components can also be used in the Xsite PRO 3D machine control system, making EASY a safe and secure way to start working with machine control.All existing sensors and cables can be used in the upgrade.

If you decide to upgrade your system to full 3D, the existing screen will then act as an arrow display, giving you shaft/fill indicators according to your 3D system's target level.





### **EASY-TO-USE MEASURING TOOL**

Check and calculate slopes and distances by using the bucket on your excavator. You can set the measured slope as a reference just by a tap on the screen. The perfect tool to continue existing slopes or trenches when other models are not available.

### **G-SERIES TILT SENSORS**

Xsite's G-Series tilt sensors are small in size, yet full of high technology and performance.

Robust cast aluminum housing with potted electronics ensures that the G-Series sensors will last even in the toughest conditions without losing their accuracy!



### **EASIEST ENTRY TO MACHINE CONTROL**

Going from first start to productive work is possible in just a few minutes. With Xsite EASY, you don't have to flip through a manual before you start working. Work more independe