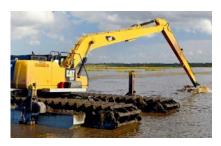

#### Underwater working

In addition to depth and distance, the Xsite Easy system displays your bucket's position in real-time. With Xsite Easy you'll always know in which position your bucket it, even if you don't see it.