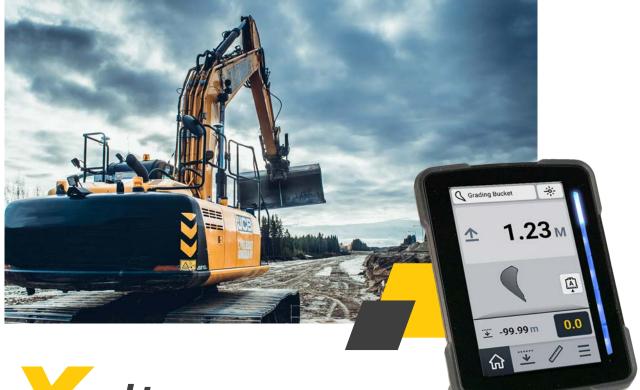

# Site<sup>®</sup> Excavator control system

Xsite EASY excavator guidance system removes the need for manual grade checking and jumping on-and-off the machine!

Xsite EASY enables doing the work correctly the first time, avoiding over- and undercuts. Work with slopes and planes with centimeter accuracy without unnecessary interruptions. The easy-to-use system guides the operator in achieving the desired depth and/or inclination via easy-to-tollow, real-time graphics. The only thing you'll be concerned about is why you did not get this sooner!

# MAKE EVERY JOB EASIER AND FASTER WITH XSITE EASY

The easy-to-read UI and the system's functions are designed together with excavator operators to ensure ease of use and maximized productivity on site.

### **USER INTERFACE**