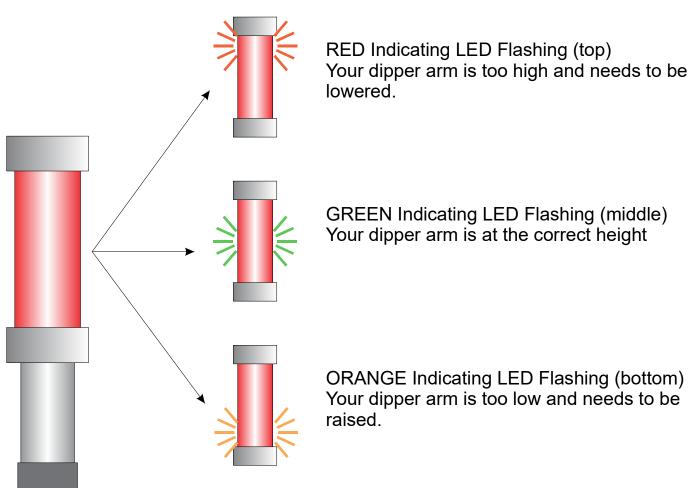

Detector length: 90 mm

Receiving range: 500 m radius (tested with an MCE laser LS.230)

Power on indication: Red LED

Magnetic bracket: Industrial strength, 170 mm x 60 mm

Specifications subject to change without notice.