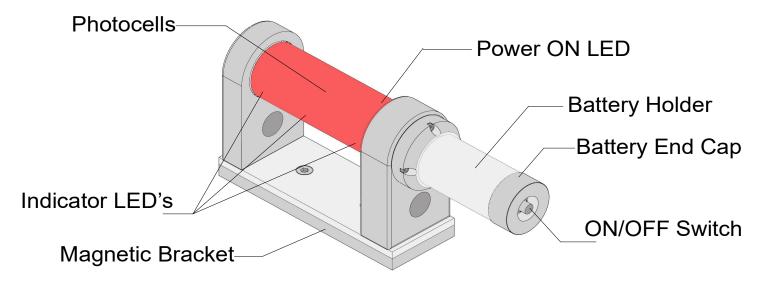

## Turning the Instrument ON and OFF

Press the "ON/OFF Switch" to turn the instrument on. The "Power ON LED" will come on and the "Indicator LED's" will flash once.

To turn the instrument OFF, press the "ON/OFF Switch" again. The "Power ON LED" will go off.

## Replacing the Battery

Unscrew the "Battery End Cap" and remove the old battery. Slide the new battery in, following the polarity sign on the "Battery Holder". Screw the "Battery End Cap" back on.

Stock number: OM.R45BM Rev: 03 February 2021