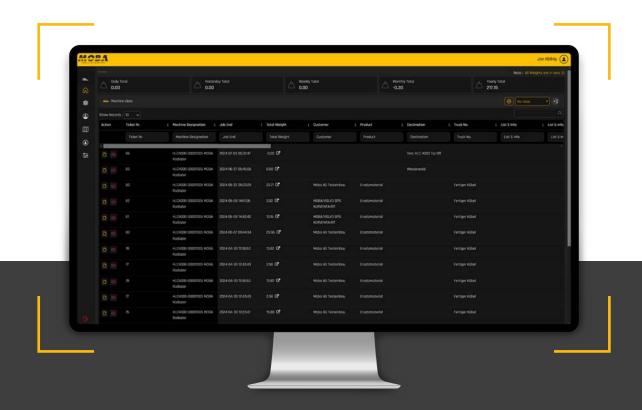

## OUR WEB PLATFORM HLC-WEB

The HLC-Web-Portal serves as a digital hub with a user-friendly interface, designed to optimize business processes and streamline fleet management. It simplifies the management of vehicles, users, and operations, making it an essential tool for any business relying on mobile weighing systems.

#### **CONTROL**

All data and system functions are accessible from a central dashboard, facilitating consistent monitoring and management.

With real-time data monitoring, the portal enhances operational efficiency by providing instant insights and alerts.

Additionally, features like geofencing, comprehensive vehicle management, and detailed reports and analyses ensure businesses can make informed decisions and maintain control over their fleet at all times.