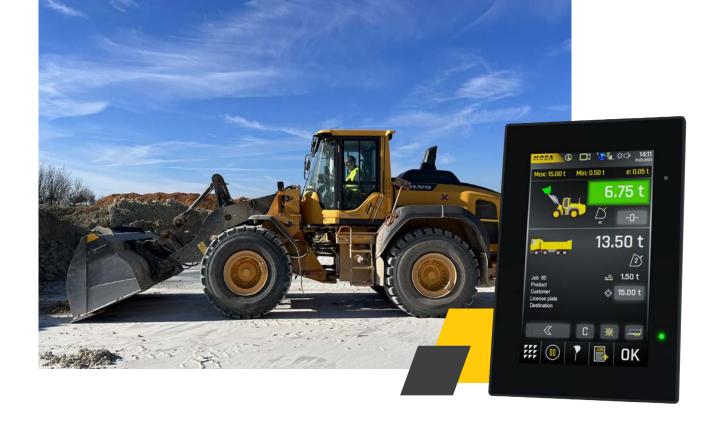

Multi-job processing incl. tip-off pile and tip-off truck modes

**Graphic visualization** & large touch display

Statistics & reports as well as target weighing function

Remote service to minimize downtimes

**Cloud connectivity** for further analyses in the HLC-Web

**Dynamic weighing** & multi-language support

## THE FEATURES OF THE HLC-4000

- Dynamic weighing system: Precise weight recording in real time.
- Intuitive operation: Day and night modes guarantee perfect readability in all situations.
- Remote access: Access to the system enables remote service.
- Robust sensors: Reliable performance even in harsh environments.
- Multi-language support: Adaptable for international use.

- Multi-job tasking: Simultaneous management of multiple tasks.
- Modular upgrades: Simple expansion thanks to high modularity.
- Video assists: Video aids for effective user support.
- Extended data storage: Storage of 1.000.000 data records, 8 data lists with up to 1.000 entries per list.
- Geofence function: Collection of process data within configurable areas.