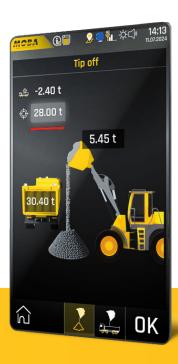

VISUALIZED TARGET WEIGHING

TIP-OFF PILE FEATURE

TIP-OFF TRUCK FEATURE

"Since we have been using the HLC-4000, our loading efficiency has increased significantly. I am particularly impressed by the short start-up time of the scale,it is always there when you need it!"