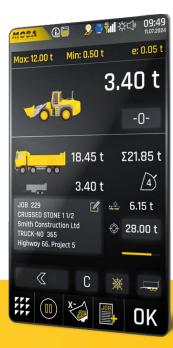

VISUALIZED TARGET WEIGHING

TIP-OFF PILE FEATURE

TIP-OFF TRUCK FEATURE

"Since we have been using the HLC-4000, our loading efficiency has increased significantly. I am particularly impressed by the short start-up time of the scale,it is always there when you need it!"