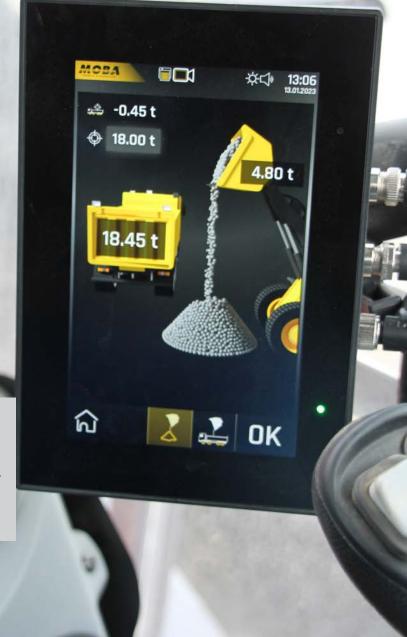

VISUALIZED TARGET WEIGHING

TIP-OFF PILE FEATURE

TIP-OFF TRUCK FEATURE

"Since we have been using the HLC-4000, our loading efficiency has increased significantly. I am particularly impressed by the short start-up time of the scale,it is always there when you need it!"