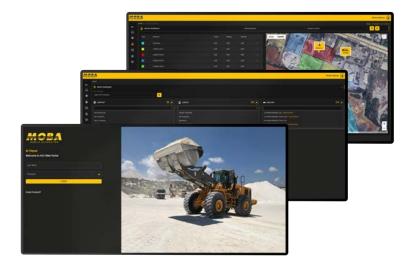

## OUR WEB PLATFORM HLC-WEB

The HLC-Web-Portal serves as a digital hub with a user-friendly interface, designed to optimize business processes and streamline fleet management. It simplifies the management of vehicles, users, and operations, making it an essential tool for any business relying on mobile weighing systems.

#### **FLEXIBILITY**

Remote access allows users to retrieve data in real time and adjust settings without having to be on site.

#### **EFFICIENCY**

Analysis tools provide real-time data and automated management tools that streamline fleet operations.

#### **CONTROL**

All data and system functions are accessible from a central dashboard, facilitating consistent monitoring and management.

With real-time data monitoring, the portal enhances operational efficiency by providing instant insights and alerts.

Additionally, features like geofencing, comprehensive vehicle management, and detailed reports and analyses ensure businesses can make informed decisions and maintain control over their fleet at all times.