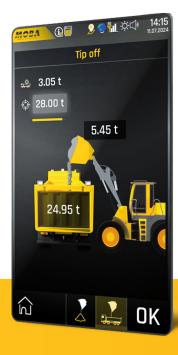

VISUALIZED TARGET WEIGHING

TIP-OFF PILE FEATURE

TIP-OFF TRUCK FEATURE

"Since we have been using the HLC-4000, our loading efficiency has increased significantly. I am particularly impressed by the short start-up time of the scale,it is always there when you need it!"